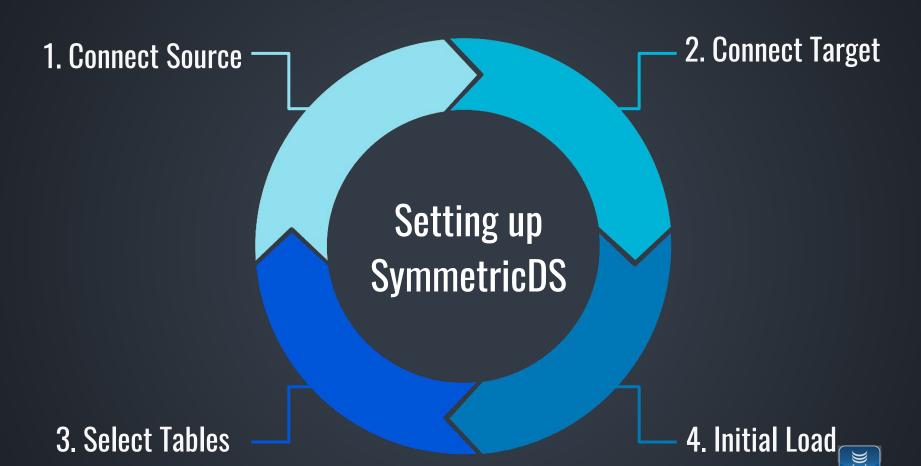

# Your SymmetricDS Trial Guide

Powered by **Jump**Mind





# Welcome to SymmetricDS!

Use this guide as a roadmap to get the best experience out of your trial.



### **Getting Started**

1. <u>Documentation</u>

2. <u>Installation</u>

3. <u>Tutorial</u>





#### Data Reads

- 1. Choosing the right replication approach
- 2. <u>Data migration considerations</u>
- 3. 3 data tragedies and how to avoid them
- 4. Common data replication mistakes

Visit our <u>blog</u> for more information on data trends, best practices, and more.

#### **Additional Resources**

1. White Paper

2. <u>SymmetricDS User Guide</u>

3. <u>Documentation</u>



# Your SymmetricDS Trial

Free for 30 days

#### Includes:

Instant activation via email

3

**NODES** 

10

**TABLES** 

250k

**ROWS/DAY** 



## Next Steps

- Request a demo
- Contact Sales for a quote, license, and support
- Purchase <u>Proof of Concept</u>